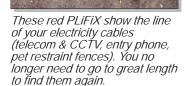

1300 739 920 www.mait.com.au

www.mait.com.au

Blue PLiFiX mark the exact position of hidden sprinklers and buried ater pipes and indicate any change of direction, thus avoiding the risk of damage during maintenance works.

They can be used temporarily or permanently as a durable, aesthetic and discreet marker for buried objects or to set accurate and clear boundaries better than any plan. The colours correspond to international conventions for the marking of services.

Widely used by outdoor professionals (golf courses, landscape gardening), PLiFiX is easy to fit, completely safe to use, lasts for years and will not damage mowing or other equipment.

Gas tanks are buried for security and aesthetic reasons. Four yellow LiFiX (the conventional colour for gas) are used to mark out their exact location.