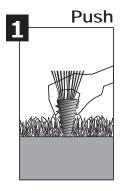

# Screw

**Fibres** 

U.V. resistant.

Harpoon style screw made to resist against pulling out.

(NB: the PLiFiX is not screwed but driven into the ground using a mallet and the special driving-tool delivered with each set.)