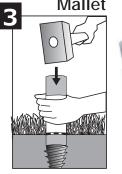

# Screw

**Fibres** 

U.V. resistant.

Harpoon style screw made to resist against pulling out.

(NB: the PLiFiX is not screwed but driven into the ground using a mallet and the special driving-tool delivered with each set.)