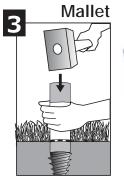

# Screw

**Fibres** 

U.V. resistant.

Harpoon style screw made to resist against pulling out.

(NB: the PLiFiX is not screwed but driven into the ground using a mallet and the special driving-tool delivered with each set.)