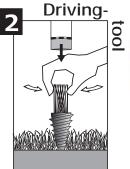

# Screw

**Fibres** 

U.V. resistant.

Harpoon style screw made to resist against pulling out.

(NB: the PLiFiX is not screwed but driven into the ground using a mallet and the special driving-tool delivered with each set.)