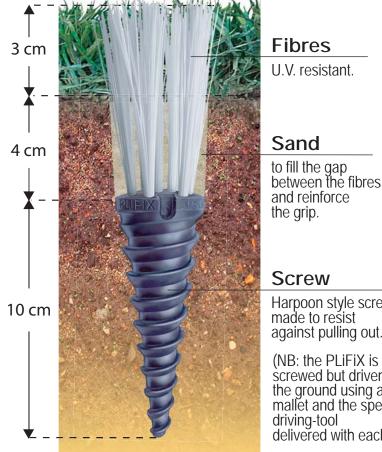

# Screw

**Fibres** 

U.V. resistant.

Harpoon style screw made to resist against pulling out.

(NB: the PLiFiX is not screwed but driven into the ground using a mallet and the special driving-tool delivered with each set.)