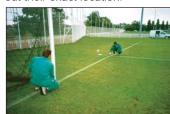

Sports pitches: season after season, the PLiFiX mark out the playing areas, ensure the precision of the measurements and facilitate the marking of the lines